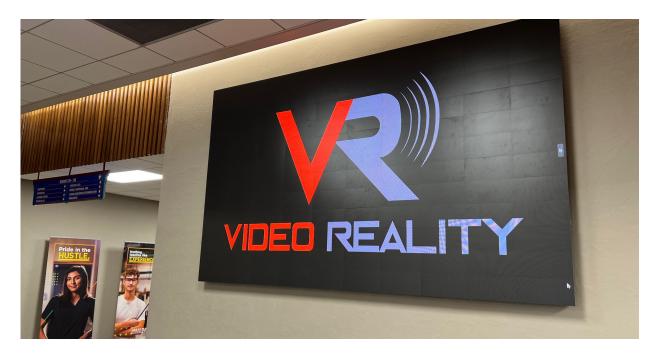

## Great Plains Technology Center - Lawton Campus

When installing a video wall display, the objective is to provide a way for the client to have a large format display with the highest resolution and brightness with versatility and longevity. That was the exact solution for the lobby of Great Plains Technology Center.

We utilized 20 Novastar P1.99mm 330x200mm panels to create a fully functional video wall that allows for a rotation of images and videos for announcements, scheduling and more. It is wall mountable, allowing a sleek and aesthetically pleasing view. Along with the Novastar VX4S-N All in One Video controller, this provides powerful image processing and flexible control to the video wall. The all in one controller can be used and scaler, processor and a switcher.