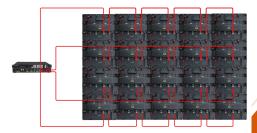

We utilized 20 Novastar P1.99mm 330x200mm panels to create a fully functional video wall that allows for a rotation of images and videos for announcements, scheduling and more. It is wall mountable, allowing a sleek and aesthetically pleasing view. Along with the Novastar VX4S-N All in One Video controller, this provides powerful image processing and flexible control to the video wall. The all in one controller can be used and scaler, processor and a switcher.