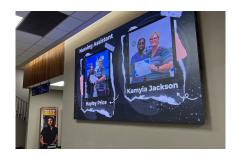

We utilized 20 Novastar P1.99mm 330x200mm panels to create a fully functional video wall that allows for a rotation of images and videos for announcements, scheduling and more. It is wall mountable, allowing a sleek and aesthetically pleasing view. Along with the Novastar VX4S-N All in One Video controller, this provides powerful image processing and flexible control to the video wall. The all in one controller can be used and scaler, processor and a switcher.